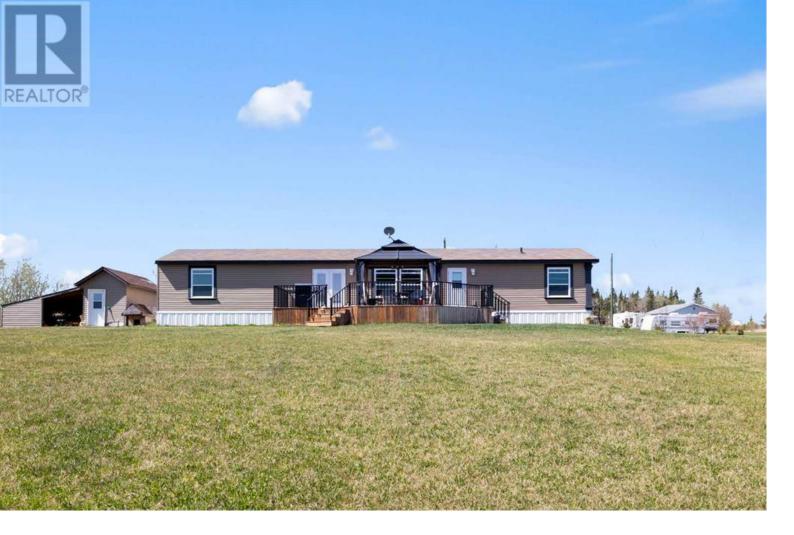

## 0 654033 Rge Rd 190 LOT 5 Rural Athabasca County Alberta

\$280,000

Skeleton Lake - Welcome to 2.57 Acres of country living with a VIEW. This fabulous 3 bedroom and 2 bathroom Modular home features many built-ins and office space PLUS a stunning kitchen with a huge island with a wine fridge, stainless steel appliances and an open concept. The large Living room will fit all your family gatherings with vaulted ceilings and easy access to a large deck. Primary bedroom is very spacious with its own walk in closet and 5 pc ensuite including his/her sinks. The other large bedrooms and laundry area are located at the other end of the home for extra privacy. The yard is fully landscaped boasting a beautiful deck and a gazebo for your enjoyment to take in the views. Everything is on one level making it easy and desirable to make this apart of your retirement plan or a perfect recreational get away home to find your Zen's. This area is known for boating, swimming, quadding, fishing and making memories. Boyle (full amenities)and the Skeleton Lake golf course are only a short drive away. Located 1.5 hrs from Edmonton and 2.5 hrs from Fort McMurray. 2000 GAL cistern and septic. (id:6769)