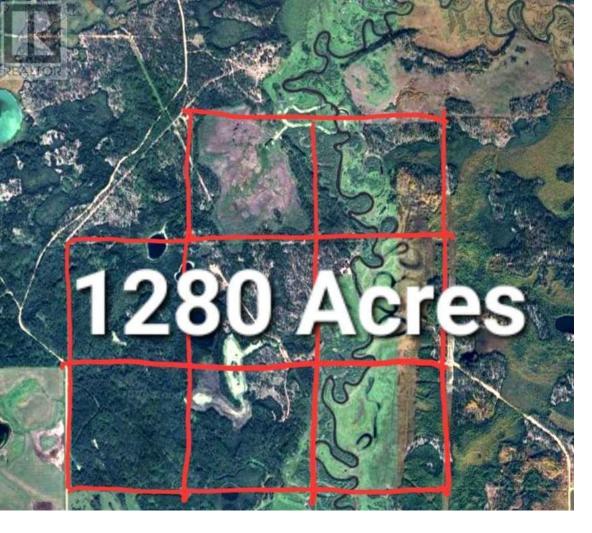

## 0 Conklin Road Rural Lac La Biche County Alberta

\$1,000,000

1280 Acres. 3x deeded and 5x Lease quarters located on the North side of Lac La Biche Lake along the OWL River. Perimeter is fenced and there is lots of watering ponds. The Owl river divides the property to the East. A "real" cowboy could get his cattle to cross. Road access to East and West sides of this parcel. There is an old hunting cabin near the river with no utilities. (id:6769)