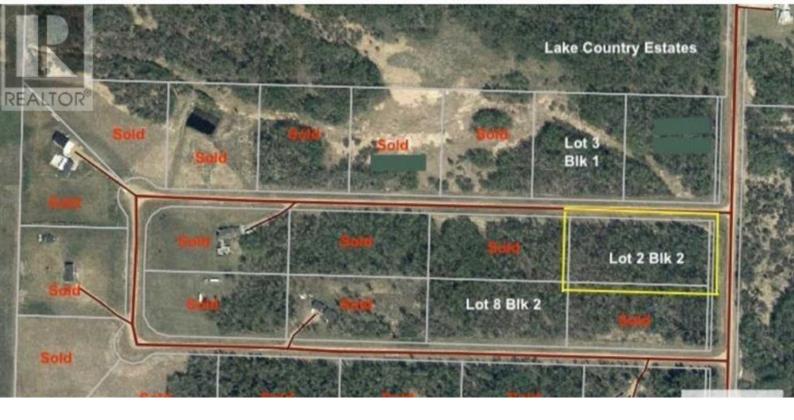

## 0 LOT 2 BLK 2 LAKE COUNTRY ESTATE Rural Athabasca County Alberta

\$56,000

A fantastic opportunity to own 2.95 Acres of LAND in Lake Country Estates close to Boyle and many lakes. Build your dream home or make it your very own oasis of a recreational get away. GOT TO LOVE HAVING OPTIONS!! There are only 3 LOTS left so don't miss out! This LOT is fully treed and is located West of Boyle on HWY 63. Only 20 Min away from Skeleton Lake and Golf course also Long Lake and golf course. This area is known for surrounded lakes, quadding, trails, boating, swimming, golfing, boating, skidooing and a beautiful community spirit in our village of Boyle. 1.5 hrs from Edmonton and 2.5 hrs from Fort McMurray. ACT NOW!!! (id:6769)