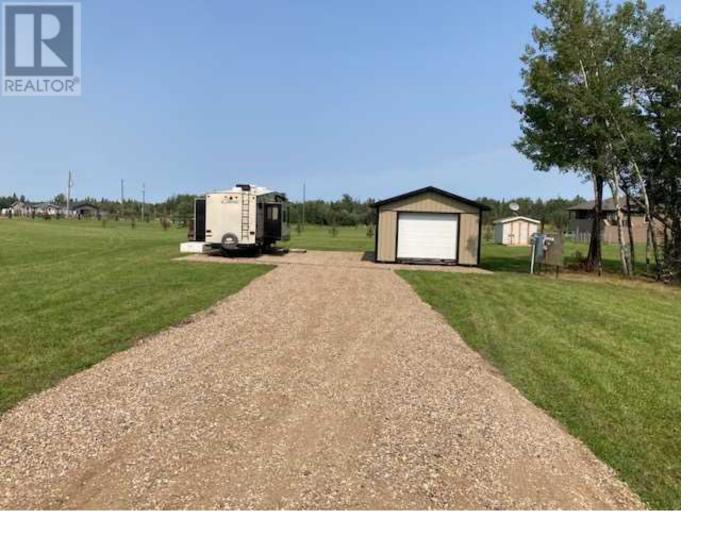

## 0 LOT 6 BLK 2 LAKE COUNTRY ESTATE Rural Athabasca County Alberta

\$115000

WELCOME TO LAKE COUNTRY ESTATES! Looking for a get away or a place to build that perfect DREAM HOME with being surrounded by lakes and communities? Check this one out! This property has already started the process for you to come and enjoy the acres of land as a recreational get away or giving you the time to make the next move to build your dream home with no timeline restrictions. Featuring 200 AMP service already in place, water and sewer totes on site, comes with a 20' seacan for your toys plus a 16x32 wired shed, driveway and gravel pad for your camper and 16x32 deck. Also boasts a 10x10 shed with a small deck. So bring your belongings and start enjoying life and all that it has to offer. Located West of Boyle on HWY 63. Only 20 Min away from Skeleton Lake and Golf course also Long Lake and golf course. This area is known for being surrounded by lakes, quadding, trails, boating, swimming, golfing, boating, skidooing and a beautiful community spirit in our village of Boyle. 1.5 hrs from Edmonton and 2.5 hrs from Fort McMurray. Your get away awaits.... (id:6769)