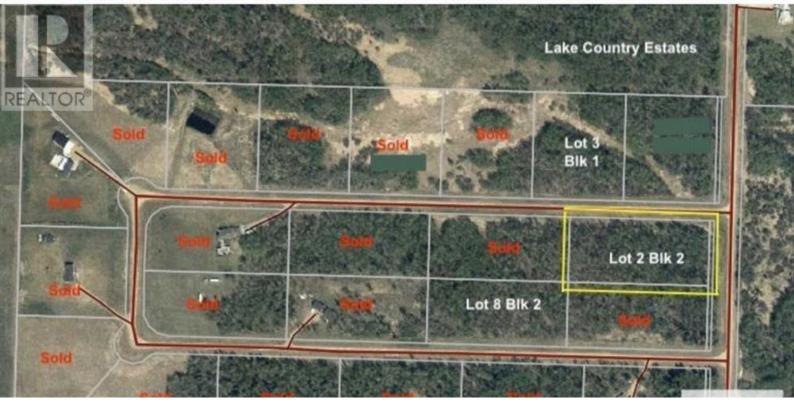

## 0 LOT 8 BLK 2 LAKE COUNTRY ESTATE Rural Athabasca County Alberta

\$56,000

A fantastic opportunity to own 2.95 Acres of LAND in Lake Country Estates close to Boyle and many lakes. Build your dream home or make it your very own oasis of a recreational get away. GOT TO LOVE HAVING OPTIONS!! There are only 3 LOTS left so don't miss out! This LOT is fully treed and is located West of Boyle on HWY 63. Only 20 Min away from Skeleton Lake and Golf course also Long Lake and golf course. This area is known for surrounded lakes, quadding, trails, boating, swimming, golfing, boating, skidooing and a beautiful community spirit in our village of Boyle. 1.5 hrs from Edmonton and 2.5 hrs from Fort McMurray. ACT NOW!!! (id:6769)