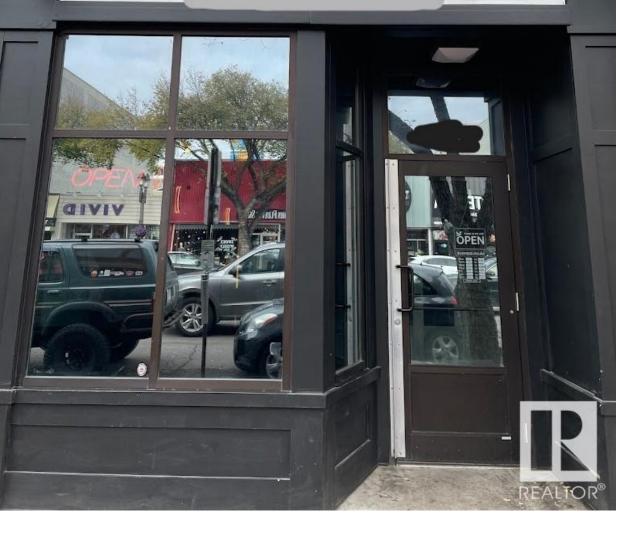

## 0 NA Avenue Edmonton AB

\$109,900

Discover an attractive and contemporary Asian restaurant situated in the heart of Old Strathcona. This prime location boasts high visibility and a main floor presence, making it a hotspot for both locals and visitors. Key Features: Seating Capacity: 25, providing an intimate dining experience. Business Assets: All equipment and furniture included, ensuring a smooth transition. Lease Security: 5-year lease with an additional 5-year option, offering stability for growth. Growth Potential: Positioned in a thriving area with strong foot traffic and community support. This is a fantastic opportunity for an entrepreneur looking to capitalize on the bustling Whyte Avenue scene. Don't miss out on this chance to own a piece of one of Edmonton's most vibrant neighborhoods!