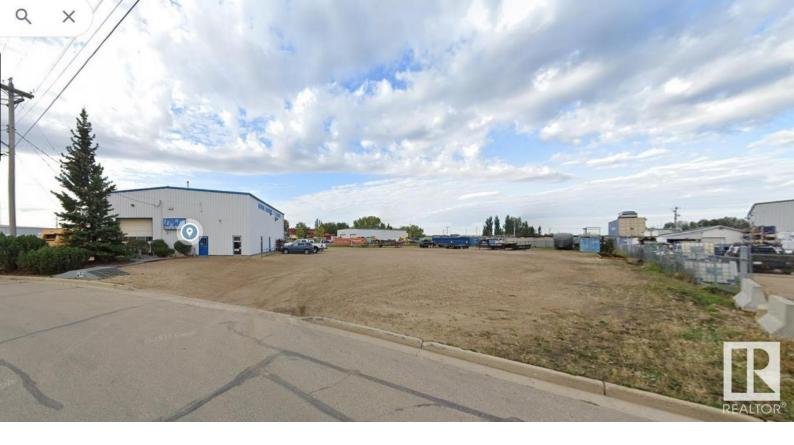

## 0 N/A Devon AB

\$1,490,000

Excellent Business providing Machinist / Welding/ Fabrication and Custom Work and has been operating for over 30 years. Located in Industrial Area within 40 Minutes of Edmonton. 4542 sq.ft. Steel Frame Building and Metal Clad Roof built in 1996. Building is strategically positioned on 1.16 Acres allowing for ample parking or storage. Owners are retiring; and will provide a smooth transition with their long established clientele. Offers to be considered will be based on a Share Sale; or Asset Sale