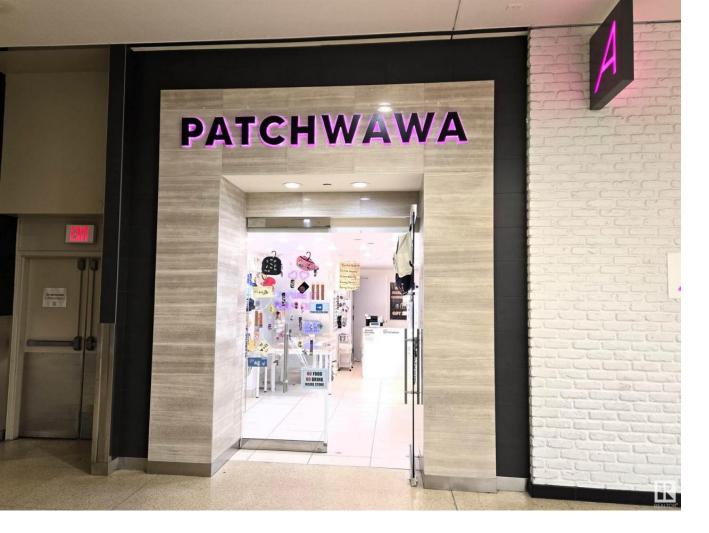

## Edmonton Alberta

\$89,000

High-Profit Patch, Accessory & Gift Shop in West Edmonton Mall. Located at the entrance of Galaxyland, this turn-key business offers a fantastic opportunity to own your profitable business in one of Edmonton's busiest areas. With a target market of teenagers and young adults, this compact store generates maximum revenue in a small space. The business boasts an impressive profit margin of over 80%, making it an incredibly cost-effective operation. Ideal for owner-operators, especially couples, this business has steady and increasing sales with a growing customer base. No prior experience is necessary, as the seller will provide thorough training before closing, allowing the new owner to hit the ground running. Dont miss out on this opportunity to own a thriving business in a prime location! (id:6769)