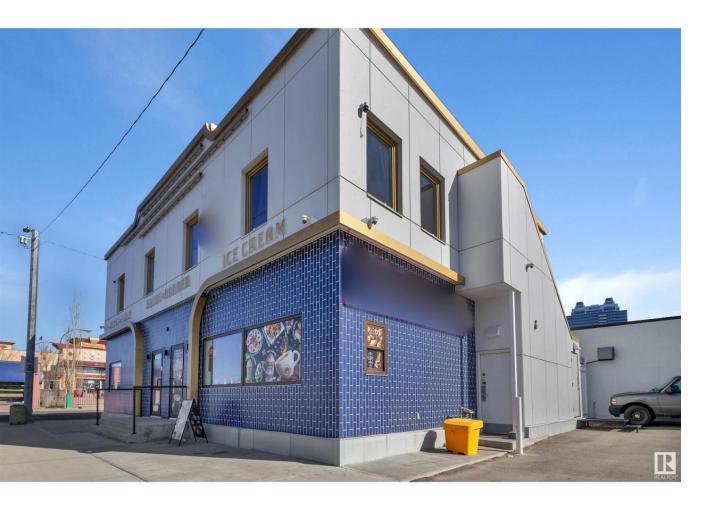

## Edmonton Alberta

\$179,900

Turn up the volume on your entrepreneurial dreams with this Rock n Roll Ice Cream franchise, centrally located downtown--right across from Vic Comp High School! This high-traffic location offers prime exposure and a built-in customer base of students and downtown foot traffic. Buyer will assume the lease and step into an already-established, eye-catching rolled ice cream business just in time for the busy summer season. Fully equipped and ready to rock, this is your chance to own a fun, turn-key operation in a thriving area. Don't miss this sweet opportunity! This is a business only sale. Buyer to take over lease. All fixtures, equipment, furniture, inventory, POS, supplies are included. Staff willing to stay on board. (id:6769)