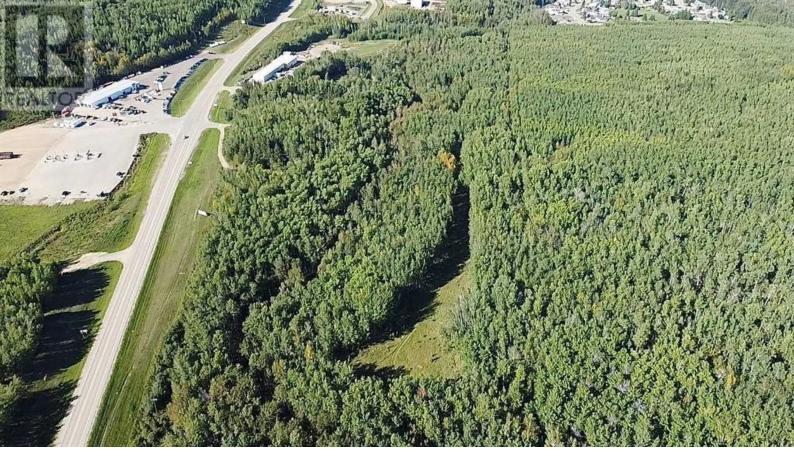

## 0 NE-8-66-22-W4 Athabasca Alberta

\$410,000

15.32 acres within Town limits! Current use is residential, with rezoning would be an excellent location for commercial/industrial use with Highway 2 exposure. Home was built in 1973 with 4 bedrooms and 2 bathrooms. Walk-out basement has a large hobby room, bedroom and unfinished flex space open to your imagination. Acreage is mostly heavily treed and hilly with a private clearing stretching along the east side. Second approach off the highway at the south west end. This property offers unlimited possibilities. (id:6769)