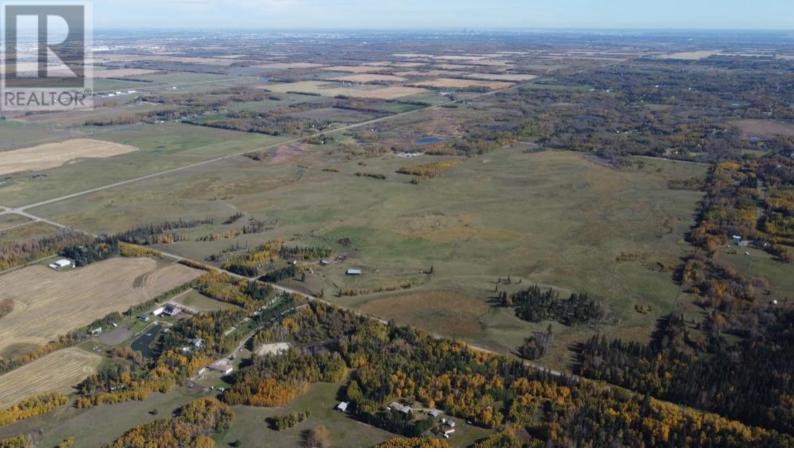

## 0 NW-36-51-27-4 Rural Parkland County Alberta

\$1,729,970

Click brochure link for more information\*\* Five parcels of development land ranging from +/- 37.90 acres to+/- 158.00 acres in size. o Located in Parkland County, one of Alberta's largest and mostdensely population municipalitieso Situated along Range Road 627 providing excellent access tomajor transportation routes via Range Road 627 and Highway 600 Approved Area Structure Plan with mixed use and countryresidential zoning (id:6769)