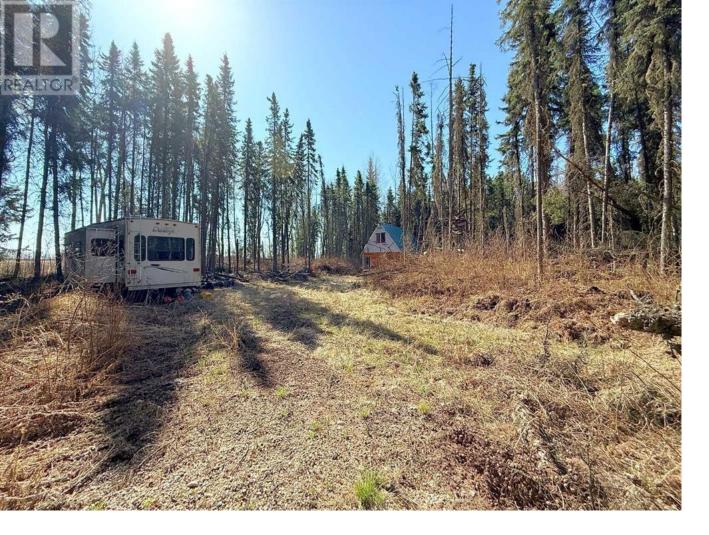

## 0 Part of NW-22-67-22-W4 Rural Athabasca County Alberta

\$170,000

Appreciate complete privacy surrounded by nature. 10.18 acres under 10 minutes to town, just a short quad ride from your door step to the Athabasca River and crown land. The majority of this property is untouched with the exception of a windy driveway through the trees, opening up to a small clearing where the you'll see the beginning stages of a secluded getaway. 16 ft x 16 ft cabin on skids, and 2005 fifth wheel trailer are already onsite and ready for you to start enjoying today. (id:6769)