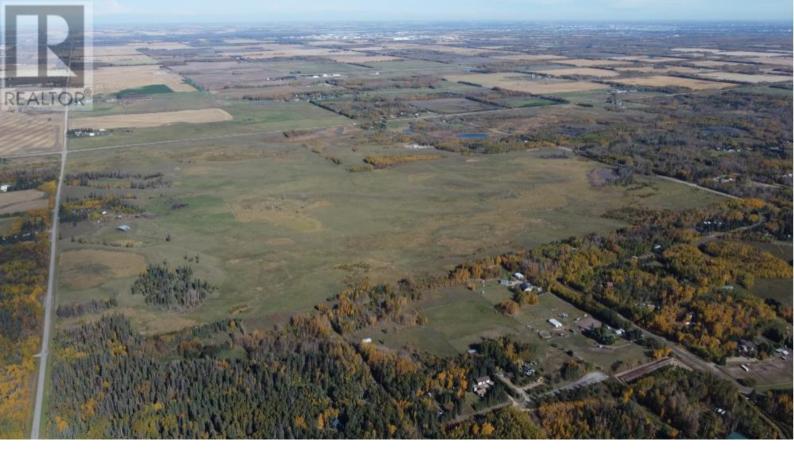

## 0 Plan 0021062; Block 1; Lot 1 Rural Parkland County Alberta

\$568,500

Click brochure link for more details\*\* Five parcels of development land ranging from +/- 37.90 acres to +/- 158.00 acres in size. This is Parcel 4. Located in Parkland County, one of Alberta's largest and most densely population municipalities. Situated along Range Road 627 providing excellent access to major transportation routes via Range Road 627 and Highway 60. Approved Area Structure Plan with mixed use and country residential zoning. (id:6769)