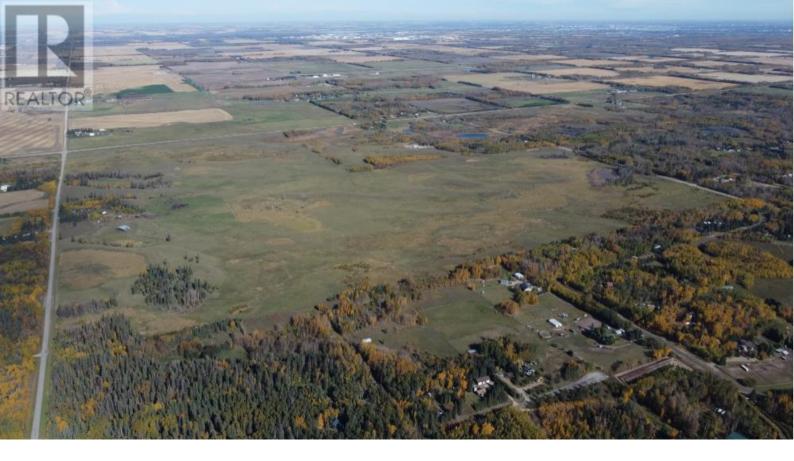

## 0 Plan 0021062; Block 1; Lot 2 Rural Parkland County Alberta

Click brochure link for more information\*\* Five parcels of development land ranging from +/- 37.90 acres to +/- 158.00 acres in size. This is Parcel 5. Located in Parkland County, one of Alberta's largest and most densely population municipalities. Situated along Range Road 627 providing excellent access to major transportation routes via Range Road 627 and Highway 60. Approved Area Structure Plan with mixed use and country residential zoning (id:6769)