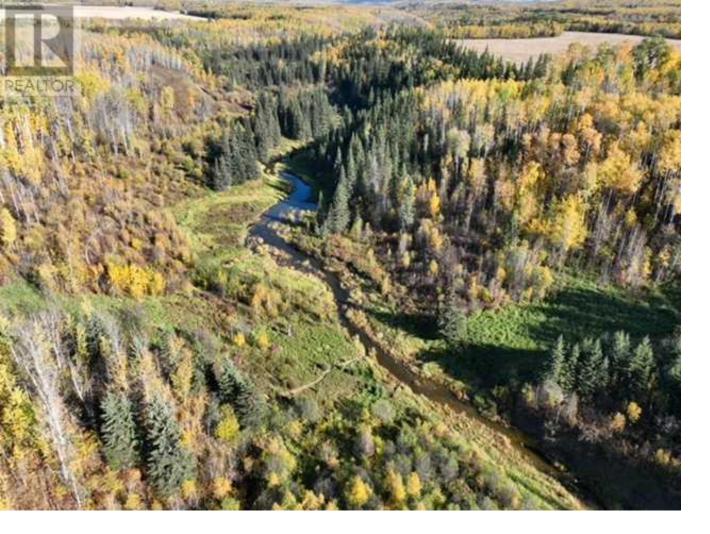

## 0 PT-NW-6-66-22-W4 Rural Athabasca County Alberta

\$229000

If you are looking for an EPIC RECREATIONAL WILDERNESS, this property is ONE OF A KIND! Within walking distance from Athabasca University, you can enjoy the serene beauty of the Muskeg Creek Canyons and the privacy this 116 acre parcel provides. NW corner was logged several years ago and the regrowth will provide perfect browse for wildlife over the next few years. The remainder of the land is heavy timber and canyons, giving you a mountain feel. Great hunting. Perfect cabin spots. WOW. Access to the property is via a road allowance; so from the Athabasca University, turn right and go past the multipex. Go to RR 225.5, then go south for 1 mile, then 1/2 mile west on TWP RD 662. Follow directional signs Price is plus GST. (id:6769)