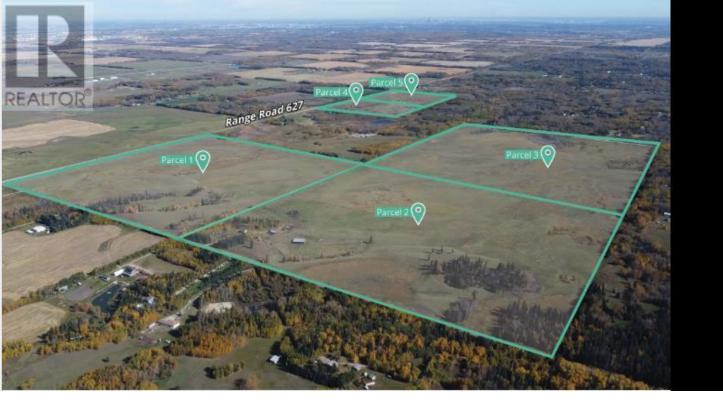

## 0 SE-36-51-27-4 Rural Parkland County Alberta

\$1,534,500

Click brochure link for more information\*\* Five parcels of development land ranging from +/- 37.90 acres to +/- 158.00 acres in size. Located in Parkland County, one of Alberta's largest and most densely population municipalities. Situated along Range Road 627 providing excellent access to major transportation routes via Range Road 627 and Highway 60. Approved Area Structure Plan with mixed use and country residential zoning. This is Parcel 3. (id:6769)