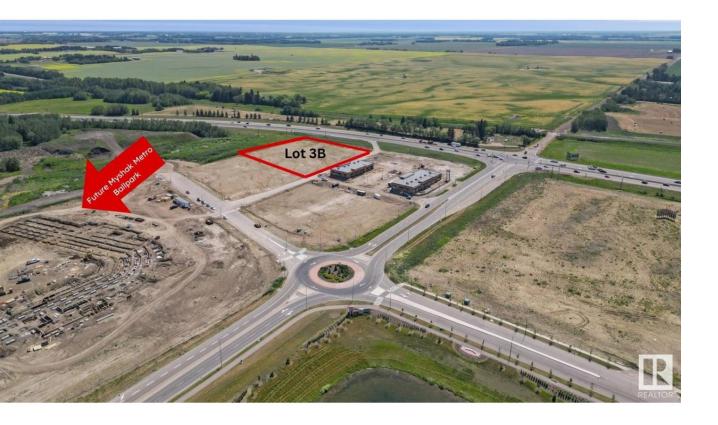

## Spruce Grove Alberta

\$2,500,000

Discover an exciting commercial prospect in Spruce Grove's brand new Ballpark District! Located at the crossroads of Highway 16A/Pioneer Road & only 7 minutes to West Edmonton. This 2 acre (+/-) lot has direct highway access & excellent visibility with a substantial traffic flow averaging 25,000 (+/-) vehicles daily. This enviable spot next to the future Myshak Metro Ballpark is set to see many great amenities added nearby with the surrounding residential construction. Zoned for Highway Commercial use with the added advantage of being a corner lot along a roadway allowing for convenient drive-through potential. (id:6769)