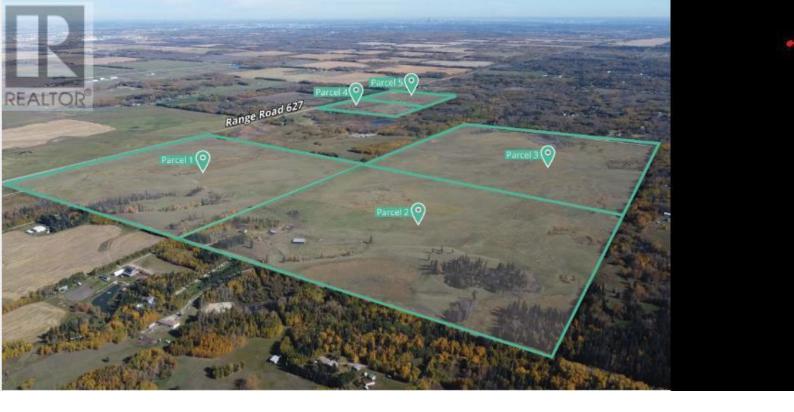

## 0 SW-36-51-27-4 Rural Parkland County Alberta

\$1,564,200

Click brochure link for more information\*\* Five parcels of development land ranging from +/- 37.90 acres to +/- 158.00 acres in size. Located in Parkland County, one of Alberta's largest and most densely population municipalities. Situated along Range Road 627 providing excellent access to major transportation routes via Range Road 627 and Highway 60. Approved Area Structure Plan with mixed use and country residential zoning. This is Parcel 2. (id:6769)