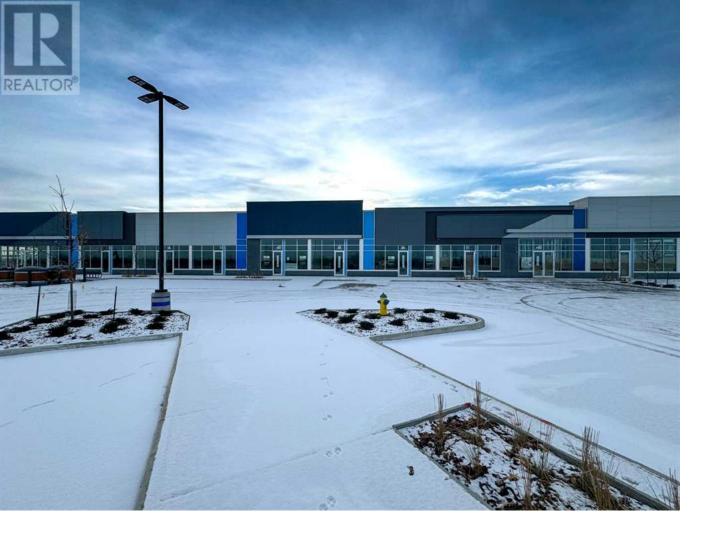

## 0 Winterburn Road Edmonton Alberta

\$40

Click brochure link for more information\*\* Excellent visibility and accessibility from Yellowhead Trail and Winterburn Road. Last convenient stop in the City of Edmonton heading west towards Spruce Grove, Stony Plain and further west to Jasper. Acheson and Winterburn has over 420 commercial and industrial businesses, employing over 10,000 Albertans+. With a large industrial presence including manufacturing, construction, energy, agri-food, transportation, distribution, logistics and more, Acheson is also known to be the largest and fastest growing industrial area in Western Canada. (id:6769)