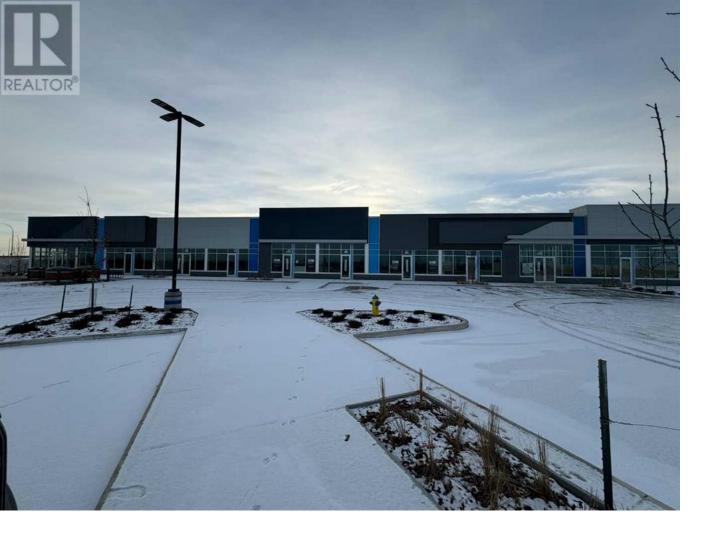

## 0 yellowhead Trail Edmonton Alberta

\$40

Click brochure link for more information\*\* Excellent visibility and accessibility from Yellowhead Trail and Winterburn Road. Last convenient stop in the City of Edmonton heading west towards Spruce Grove, Stony Plain and further west to Jasper. Acheson and Winterburn has over 420 commercial and industrial businesses, employing over 10,000 Albertans+. With a large industrial presence including manufacturing, construction, energy, agri-food, transportation, distribution, logistics and more, Acheson is also known to be the largest and fastest growing industrial area in Western Canada. Excellent visibility and accessibility from Yellowhead Trail and Winterburn Road. Last convenient stop in the City of Edmonton heading west towards Spruce Grove, Stony Plain and further west to Jasper. Acheson and Winterburn has over 420 commercial and industrial businesses, employing over 10,000 Albertans+. With a large industrial presence including manufacturing, construction, energy, agri-food, transportation, distribution, logistics and more, Acheson is also known to be the largest and fastest growing industrial area in Western Canada. (id:6769)