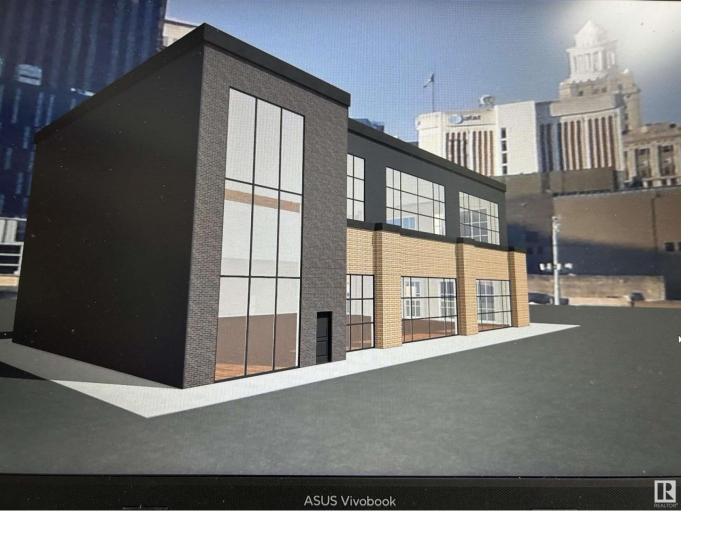

## Sherwood Park Alberta

\$1,399,000

"DAYCARE FOR SALE" If you have been searching to purchase a Prestigious high exposure location, that meets strict architectural guidelines, studed with high standard fixtures, look no further. This is a Large Daycare & OSC that easily equates two Daycares under one roof. It is an upper floor, high exposure Location good for daylight, views and for business advertising. Glittering higher end fixtures, top quality furniture as well as, latest books, charts, furniture, office equipment. Main kitchen is well equipped to handle more than the capacity requirements of the centre yet there arte Wash stations and mini kitchenettes in all rooms making them self sufficient & independent of each other. A straight forward and extremely functional floor plan makes way for peace, quite and effecient flow of movement within the daycare. There are two outdoor areas available one for play and one as a recreational deck. Long Term Lease is available, affordable and assignable. This package is \$1,399,000. (id:6769)