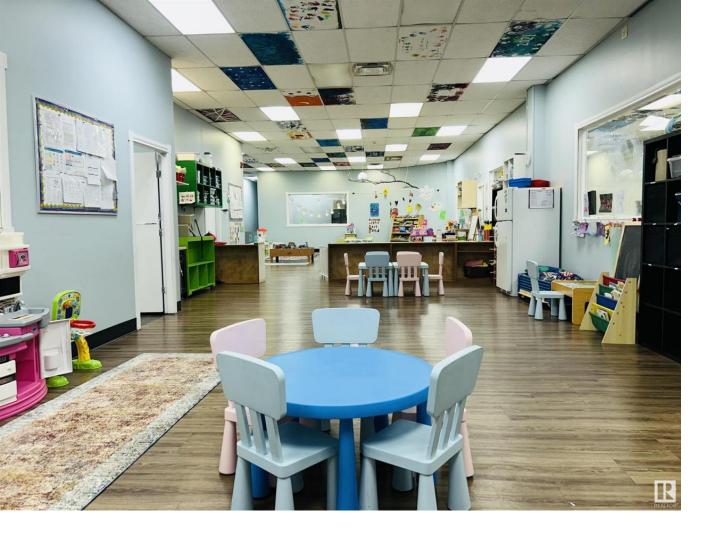

## Stony Plain Alberta

\$899,900

Licensed for 90+ children, this Daycare Centre is situated within the heart of a thriving community of Stony Plain. This Centre has recently gone through significant renos such as new paints, flooring, lighting and general alterations in almost all areas such as The Babies/infant room, Toddler Room, Pre-Schoolers room, Kinders room and OSC. The premises are clean, bright, organized as well as supports a high ceiling. A very Functional Layout supports a well appointed Program Director's Office, many bathrooms, Craft area, lots of Storage, Kitchen, above and beyond all the care spaces. Long term/ experienced Staff are all fully qualified and hold complete ECE credentials as well as First aid, CPR and Food Handler certificates. A Long TERM & affordable attractive Lease is available to be transfered to the new owner. This Centre has been established for many years and has shown continuous growth. it is an excellent package competetively priced at Price of \$899,000. (id:6769)