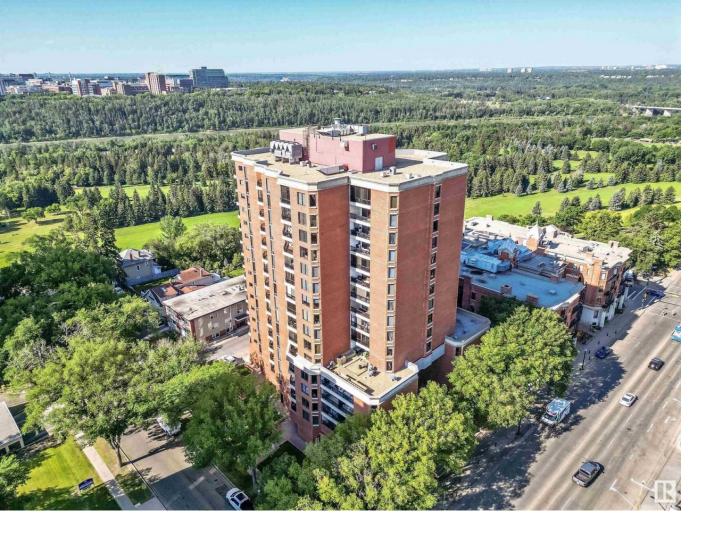

## Edmonton Alberta \$399,900

This exceptional main office space in LeMarchand Tower offers an exterior entry and is part of a unique mixed-use development featuring both office and residential units. Adjacent to the historic LeMarchand Mansion and nestled along the scenic river valley, the location boasts abundant park space for a serene working environment. The unit includes three private offices, a reception area, a back office, and a bathroom. It also comes with two underground parking stalls and full access to amenities such as a guest suite, a party room, and the tower lobby. Previously utilized for medical professional services, this space is ideal for similar uses, given the nature of other units in the building. Combining convenience, historical charm, and modern amenities, this office space is perfect for professionals seeking a prestigious and tranquil setting. (id:6769)