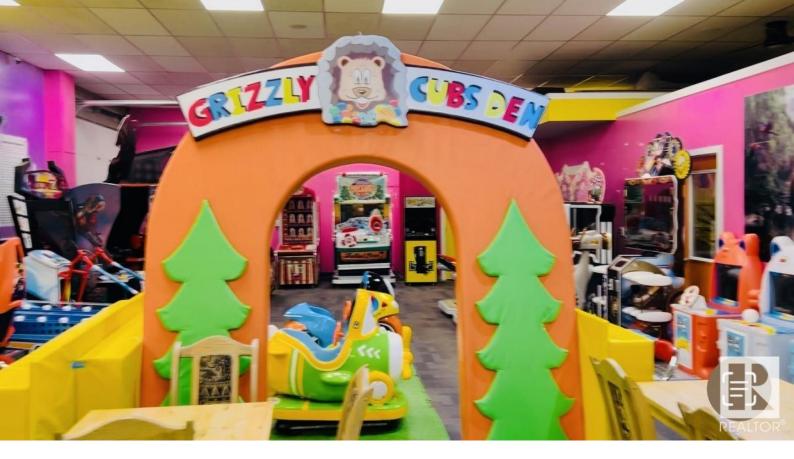

## 00 00 #1 Leduc AB

\$329,999

What an exciting business opportunity FOR SALE. This is Leduc's Only Indoor Playcentre available at very attractive price. This is where families bring their children to play, entertain and celebrate. There is amazing selection of equipment, rides, games, theme rooms and a cafe. Plenty of bookings on waiting list. Excellent Lease rates and terms. This is a huge centre where you will enjoy operating and working. All this bundle is \$329,999.