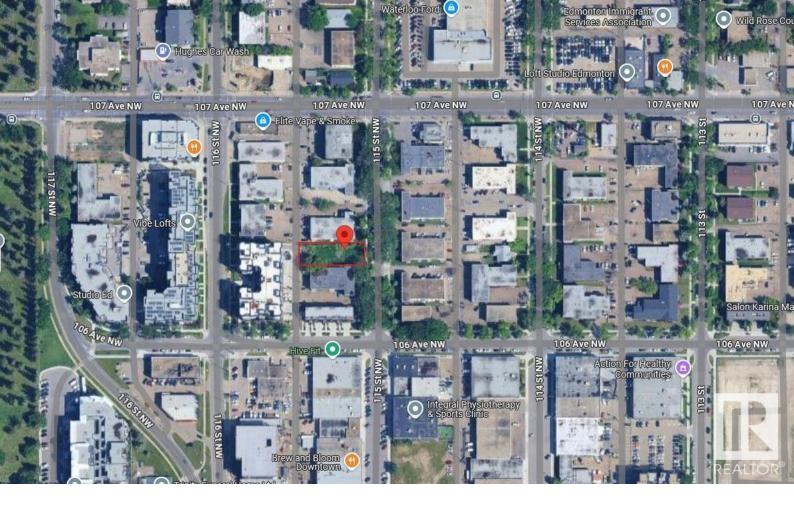

## Edmonton Alberta

\$489,995

Strategically located in a rapidly growing neighbourhood, this lot offers exceptional accessibility and strong appeal for multifamily development - zoned for a 30-unit multifamily apartment. Positioned just minutes from transit lines and commercial corridors, the site ensures easy commutes and high visibility. The surrounding area features a blend of residential communities, schools/Grant MacEwan, shopping centers, and parks, ideal for attracting long-term tenants. Future residents will benefit from proximity to employment hubs, medical facilities, and lifestyle amenities, while developers will appreciate the area's stable market rents andrising property values. With ongoing infrastructure improvements and nearby new construction, this location is part of a thriving, upward-trending zone. Whether targeting young professionals, families, or downsizers, the neighborhood's demographics support various unit mixes. This is a rare opportunity to build in a location that balances convenience and livability. (id:6769)