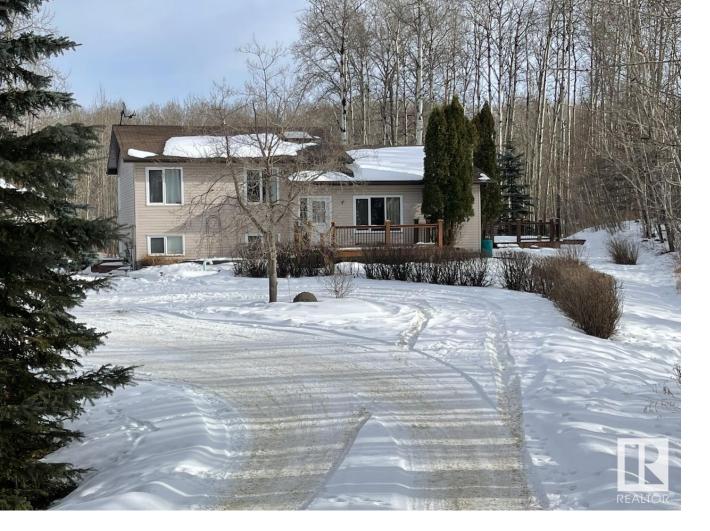

## 1103 TWP RD 540 1 Rural Parkland County AB \$560,000

This 3+2 bedroom split level home includes a triple garage and has over 2.5 acres of property! The main floor features a living room, dining space, kitchen, and full bathroom shared by the secondary bedrooms. The spacious primary bedroom includes an ensuite. Room to grow with developed lower levels that include 2 additional bedrooms, another full bathroom, family room, and plenty of storage. Minutes to Stony Plain and an easy commute to Spruce Grove!