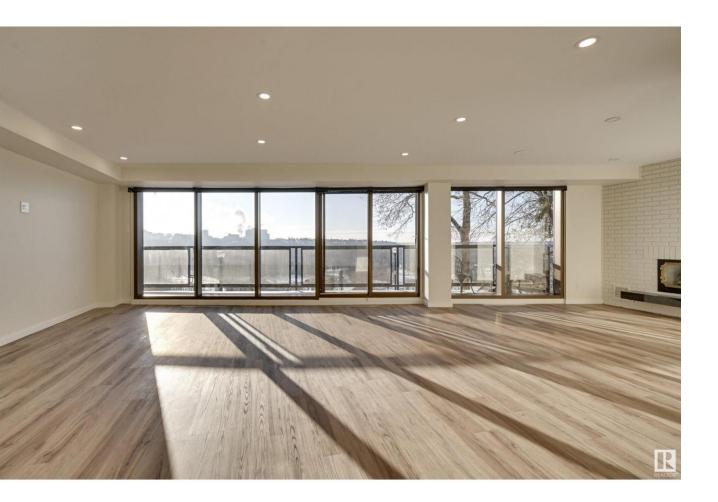

## Edmonton Alberta

\$650.000

River Valley & City Views! 1,371 Sq.Ft. Private Full-Floor Condo. Enjoy stunning views from this beautifully renovated condo in River Cliff Place, an exclusive 5-unit building on the Promenade. Occupying the entire main floor with direct elevator access, this bright, open-concept home features floor-to-ceiling south-facing windows, luxury vinyl plank flooring, a gas fireplace, and kitchen with tons of cabinetry, granite counters, peninsula with pendant lighting, and stainless steel appliances. The spacious primary suite includes a custom walk-in closet and ensuite with double sinks and deep tub. Versatile den could serve as a second bedroom. Includes in-suite laundry, guest bath, attached parking, and storage locker. Steps from trails, dining, galleries, and the Brewery & Ice Districts--urban living at its finest! (id:6769)

Living room  $8.62 \text{ m} \times 3.96 \text{ m}$ Dining room  $3.87 \text{ m} \times 3.45 \text{ m}$ Kitchen  $3.53 \text{ m} \times 3.52 \text{ m}$  **Den** 3.69 m X 3.34 m **Primary Bedroom** 4.87 m X 3.99 m Listing Presented By: