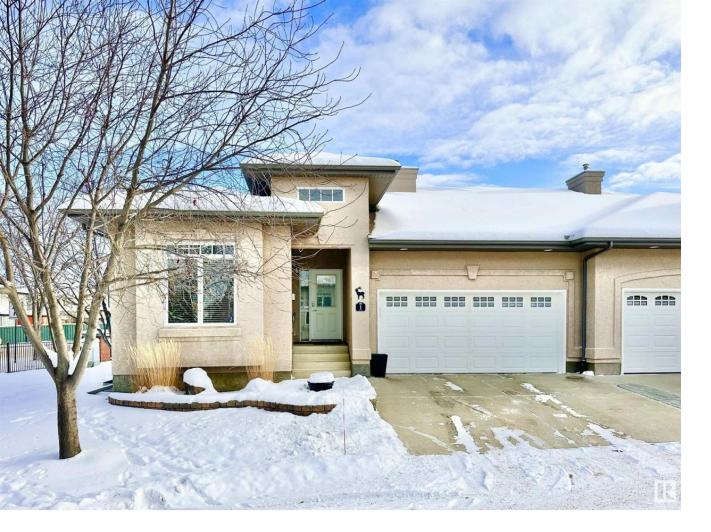

## Edmonton Alberta

LUXURY HALF DUPLEX IN ELK RUN! Nestled in one of Rutherfords most picturesque areas, this well maintained half duplex offers over 1400 sqft of main floor living plus a fully finished basement. Thoughtful design and high quality craftsmanship throughout - 9' ceilings, spacious open floor plan, and plenty of natural light and privacy. Enter to gleaming hardwood floors, a den perfect for an office or second living room. Continue to the open island kitchen with center island, stainless steel appliances, and an abundance of storage with timeless wood cabinets. Enjoy 3 spacious bedrooms - Primary main suite with bay window, large walk-in closet & 3piece en-suite with shower, a den, two fireplaces (one on each floor), a basement bar, huge, family room, and central air conditioning. Enjoy the sunlight on your spacious deck with natural gas BBQ hook-up. This lovely home is just steps from beautiful walking trails and serene green spaces offers quick access to all amenities. (id:6769)