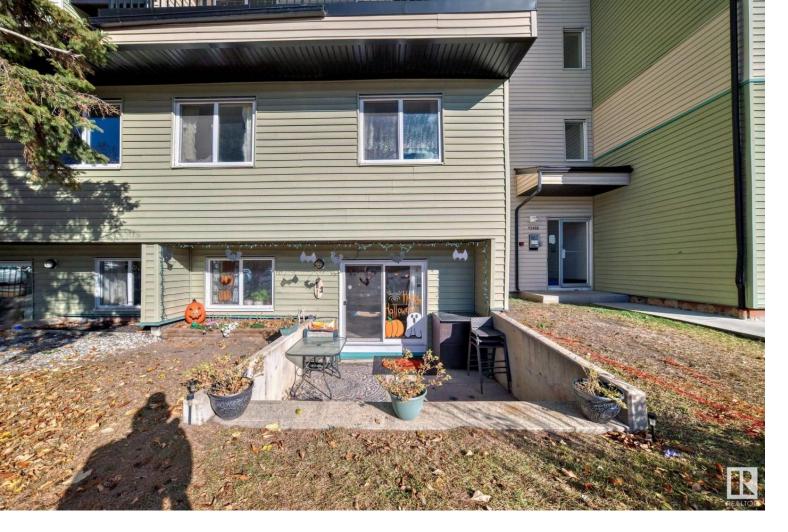

## 13460 FORT Road 1 Edmonton AB \$124,900

FULLY GUTTED + RENOVATED SPACIOUS MULTI LEVEL CONDOMINIUM OFFERING 1,113.32 Sq Ft COMBINED ON BOTH LEVELS. RENOVATED FROM TOP TO BOTTOM! Everything in this unit has been updated; NEW Laminate Flooring (NO CARPET), NEW Baseboards, NEW Doors, NEW Kitchen, NEW BRAND Appliances, NEW Bathrooms, NEW Light fixtures. The First floor features the living room leading to the concrete patio, the eating nook, the kitchen with SS appliances+pantry, the 2 piece bathroom, and the closet storage. Onto the second floor, where you'll find 2 large sized bedrooms, a 4 piece bathroom, an in-unit storage room, and a large closet for linens, and more storage space. This condominium is a perfect opportunity for a savvy investor or first time buyer, located just 15 min walking distance to Belvedere LRT Train Station. Comes with one energized parking stall. Don't miss out, get it before it's gone!