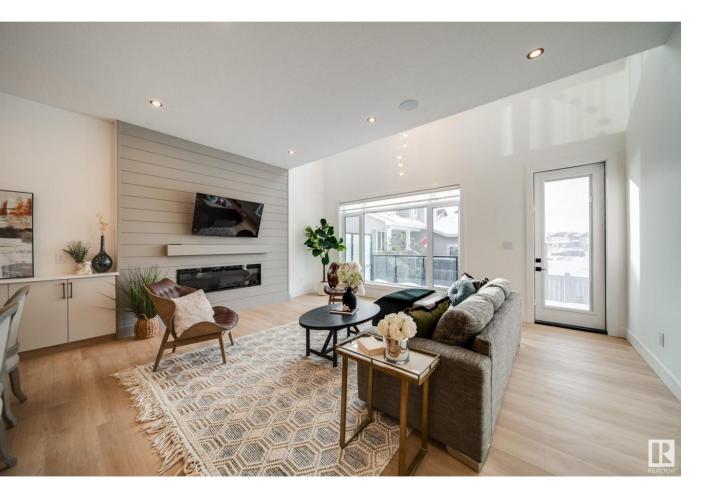

## Edmonton Alberta \$759,900

Introducing Spectrum Homes' Luxury Greens - a resort style living, executive style, half duplex bungalow in coveted Webber Greens. Custom designed by CM Interior Designs, this stunning home features 10' ceilings & 8' doors, 2 main level bedrooms, 2 full baths, an open concept layout & main floor laundry. The massive kitchen w/ walk-through pantry boasts a waterfall island, spice racks, garbage pullout & upgraded stainless steel appliances. The inviting living room offers a cozy fireplace, expansive windows (including window coverings) & open-to-below ceilings. The primary suite is a true retreat with a spa-like ensuite w/ freestanding soaker tub, tiled stand shower, dual sinks & walk in closet. Upstairs, a gorgeous loft w/ built-in wet bar & fireplace overlooks the open living area. Upgrades include a finished garage w/ built-in 220V charger, zoned smart A/C, exterior WiFi-controlled LED gem lights, exposed aggregate driveway & more! (id:6769)