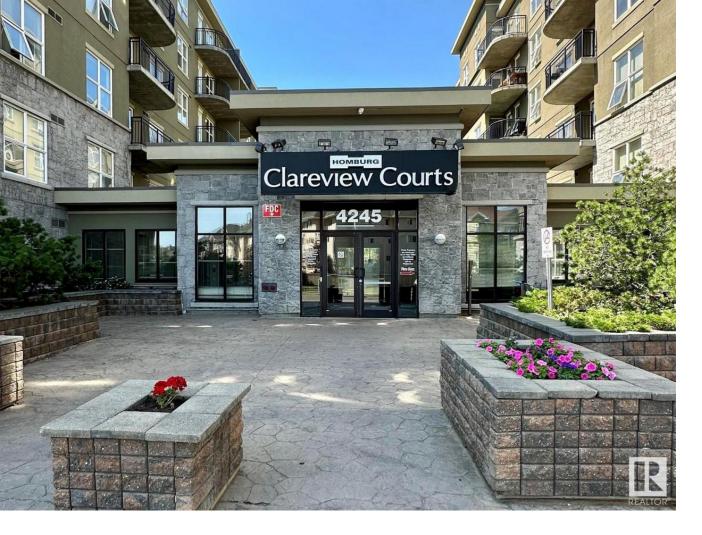

## 4245 139 Avenue 1-212 Edmonton AB

\$160,000

Take advantage of IMMEDIATE POSSESSION with this fantastic 2nd floor condo in the highly desirable Clairview Court! Perfectly situated next to the LRT station and surrounded by a plethora of amenities within walking distance, this one-bedroom condo exudes a warm and welcoming atmosphere. It features a charming eat-in kitchen, laminate flooring in the living room, and the convenience of in-suite laundry. Step out onto the spacious balcony, complete with a natural gas hookup for your BBQ, and enjoy the stunning courtyard views. Plus, stay cozy during Edmonton's winter months with your own underground heated parking stall and storage room. This concrete building offers exceptional value, with condo fees that include heat, water, and electricity. Don't miss out on this incredible opportunity!