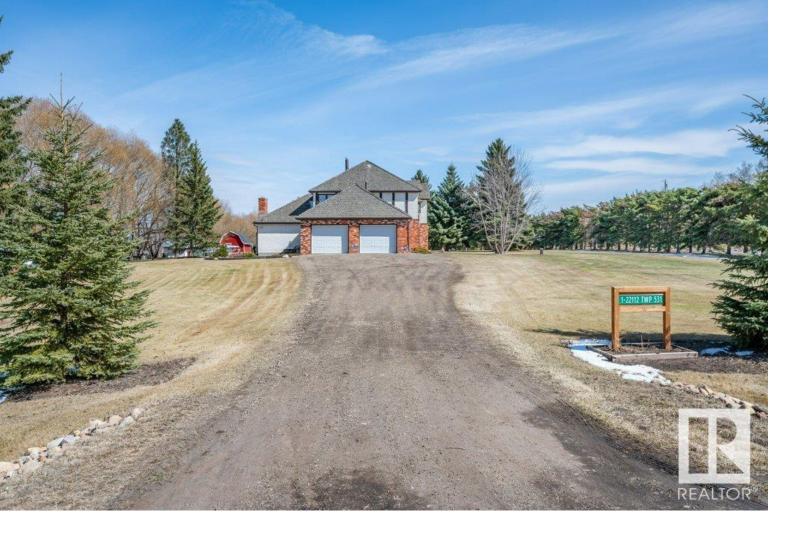

## Rural Strathcona County Alberta

\$949,900

Located adjacent to Ardrossan, this beautifully appointed custom Tudor 2 storey is located on 3.18 acres. 5 spacious bedrooms upstairs with gleaming hardwood floors, 5 bathrooms & F.F. basement offering 3302 sq.ft. Upon entry you are greeted with a spacious foyer & curved staircase with French doors leading to formal L.R & D.R. The kitchen offers lots of cupboards,pantry, island, granite countertops, brand new fridge,oven & dishwasher. The F.R. is spacious c/w custom bookshelves,wood burning F/P & doors leading to the deck. Main floor laundry, 2pc. & 3.pc bath plus den finish this level. The basement has a second kitchen c/w fridge, stove & microwave. Large R.R, theater room, wine room lots of storage & 2pc bath. Double attached oversized heated garage (27.5' x 25'). The grounds are manicured & surrounded with mature Evergreen trees. The backyard offers a Koi pond, 2 sheds, barn, firepit, and play centre. Upgrades include septic system, well, flooring & water tank. Pride of ownership throughout. (id:6769)