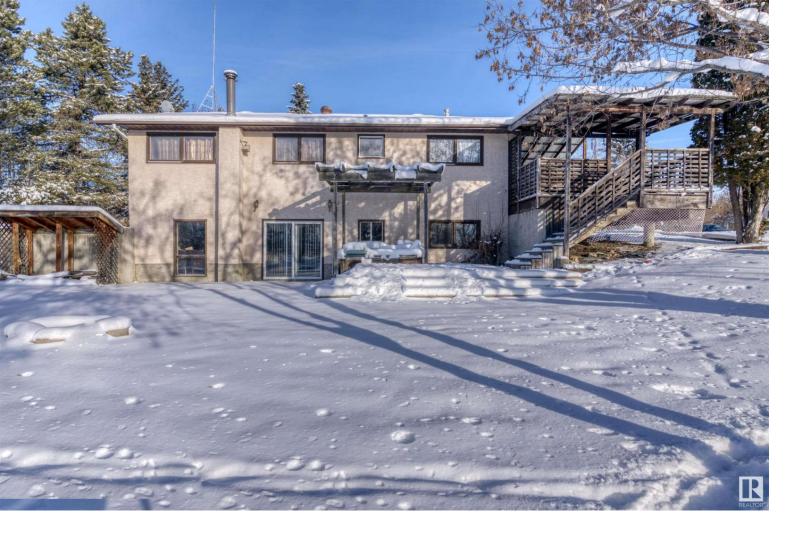

## 23054 TWP ROAD 512 1 Rural Strathcona County AB \$559,900

Best value in the area! This 1046' hillside bungalow with a partly-finished walkout basement (framed for huge family room, a bed room and a bathroom) may be just what you are looking for! With 3 bedrooms up and another down, plus a generous family room, there's room for the growing family. It's huge 4.42 acres corner lot (may be subdivided with county's approval) Hwy 14 to Rge Rd 231, south 5 km.