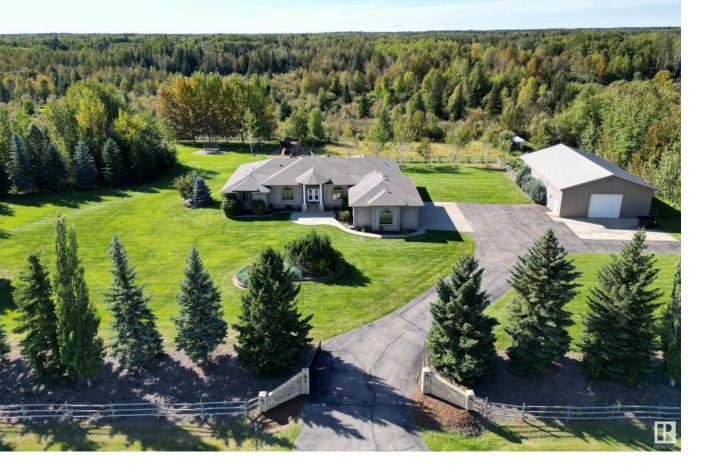

## 26029 TWP RD 512 1 Rural Parkland County AB

\$1,899,000

This incredibly well-maintained BUNGALOW has over 6500sq.ft. of living space with 5 generous bedrooms, 3.5 baths and a TRIPLE ATT GARAGE! Private 5.6 ACRE lot lined with giant spruce and natural forest, FULLY FENCED and GATED. A 40'x60' in-floor HEATED SHOP with 220V, also set up for INDOOR BOARD of 2 HORSES! Backs onto PADDOCK and RIDING RING. The main level has a cozy living room, awesome office, formal dining room, laundry, 2 beds sharing Jack & Jill bath, large deck off the kitchen, and a MASSIVE PRIMARY BEDROOM with its own deck and IMPRESSIVE ENSUITE BATHROOM - complete with STEAM SHOWER, JACUZZI, and 2 WALK-IN CLOSETS! Downstairs, the WALKOUT BASEMENT opens to the patio, stone slab retaining wall, and the beautiful WEST FACING BACKYARD with 2 full acres of forest! A comfortable family room, huge rec room, 2 more beds, flex + storage rooms, and wet bar. NEW: SHINGLES, WINDOWS, QUARTZ COUNTERS, HWT, GARAGE EPOXY, DECK VINYL. In-floor heating, 3 gas F/P, central vac, A/C, well irrigation and much more