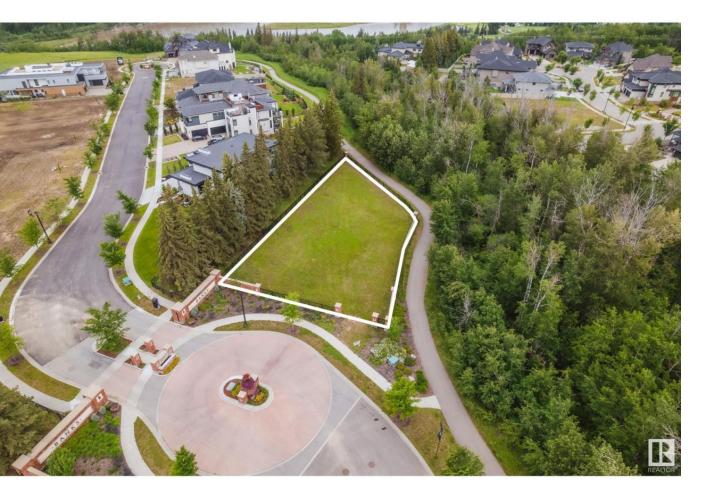

## Edmonton Alberta \$799,000

Live amongst some of Edmonton's nicest homes. Priced well below the city tax assessment!! THE BANKS AT HENDERICKS POINTE! This once and a lifetime opportunity to build your dream home in Edmonton's premier community, Keswick has arrived. A unique location backing the trees/ravines awaits your future dream home. THIS 62' BUILDING POCKET WITH AN AMZING 14,600 SQFT LOT HAS SO MUCH SPACE TO OFFER. Nature is truly at your doorstep with walking trails, parks and ponds in this amazing community. Steps to the North Saskatchewan and minutes to all of Windermere's amenities makes this a perfect location for your dream home. If you love golf then Windermere Golf and Country Club is just minutes away. With parcels of land like this hard to find, now is the time! \*Partial plans developed by Ace Lange Homes are available as part of this purchase - have them build for you or choose your own builder\* (id:6769)