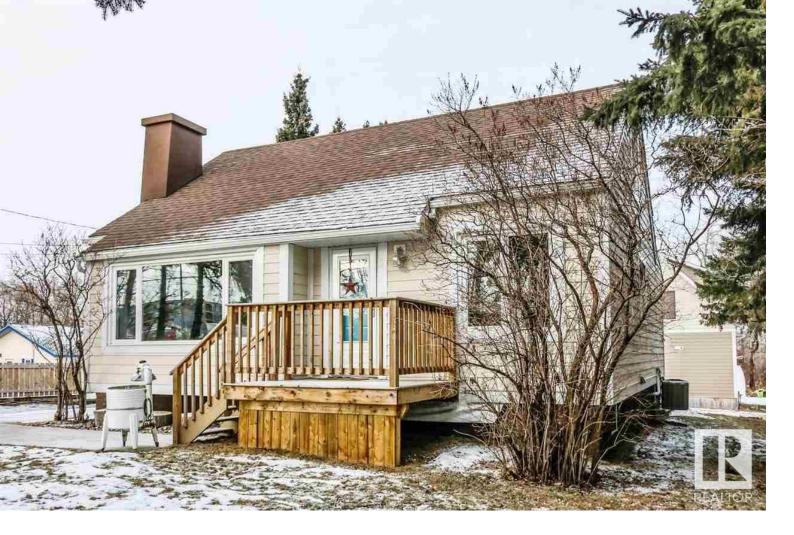

## Stony Plain Alberta

\$780,000

Location, revenue, flexibility, quality construction and land size are all available on this property! 4 LEGAL SUITES (all with their own addresses) are all on this 1 acre property. The C3 zoning provides for a pedestrian oriented residential, service & retail environment and allows for a long list of permitted and discretionary uses. Live onsite and allow tenants to pay your mortgage, use as a revenue property or run your office/retail business from the property...the possibilities are endless. Current leases in place. Possibility of adding a 4-5 suite building to the north side of the current structures with utilities already in place for the expansion. (id:6769)