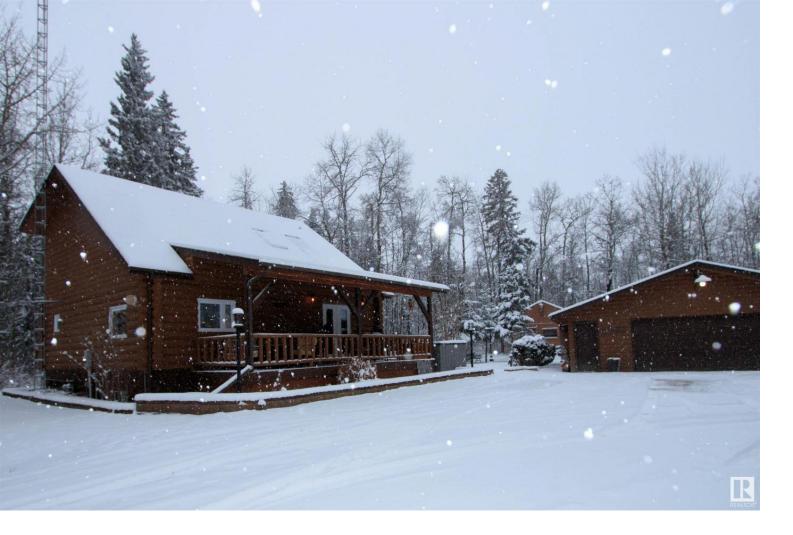

## 52009 RGE ROAD 214 1 Rural Strathcona County AB

\$639 900

Is it a home or is it a wellness retreat? It's BOTH! Welcome to 3 acres of natural beauty, only 15min from Sh Pk in Wildwood Village. Nestled in the forest, this updated log home will take your breath away: stone wall surrounding the gas fpl, clawfoot tub, reno'd kitchen and 3 full baths with granite, beautiful tilework, glass backsplash, custom rustic wood railing to the loft with plasma cut scenic metal insert, soaring vaulted ceilings in the loft...the list goes on! The loft features a fam room, massive bedroom & a 3 pce ensuite. Main floor has a living room, kitchen, dining rm, 3 pce bath with laundry, and a den which could be converted into a 3rd bedroom. The bsmt has a large fam room, bedroom, deepfreeze/storage rm, and another 3 pce bath. Shingles 2015, some windows 2017 & 2024 (bsmt), water softener and reverse osmosis tap 2020, furnace 2021. Drilled well. Heated OS dble gar, sngl gar and shed w/walk-in cooler! Lovely gazebo with firepit, raised garden, dry pond w/rock fountain, curved wood bridge.