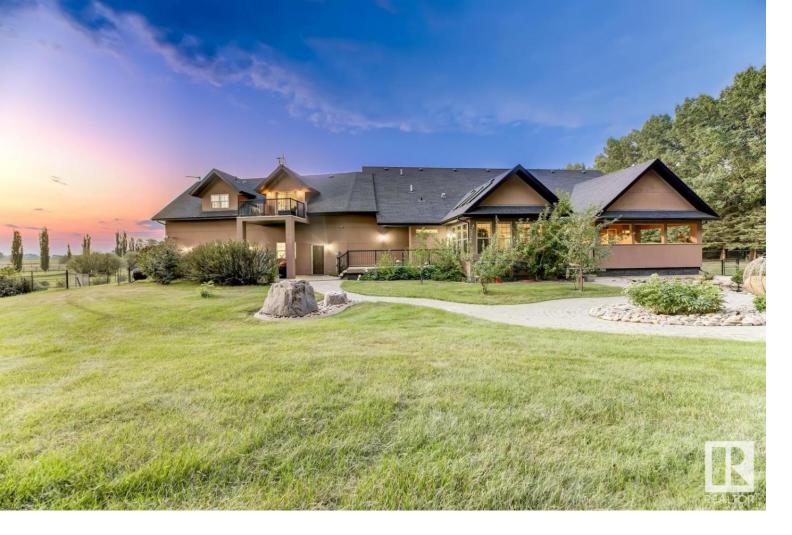

## 52225 + 52217 RGE ROAD 273 1 Rural Parkland County AB

\$2,599,000

This uniquely magical 21 acre country estate, is the heart of Happy Acres. A true stand alone property where dreams of a self-sustaining homestead flourish & the opportunities for a self-run business are endless & nearly turn key. Nestled on lush farmland, this exquisite, picturesque property offers a rare blend of natural beauty & practical charm that is difficult to find. Wander through the meticulously maintained landscape surrounding the stunning modern farmhouse, which seamlessly blends contemporary elegance w/ timeless charm. Discover an open-concept main living area that exudes warmth & sophistication, w/ feat. such as handscraped hardwood floors; soaring 17' vaulted ceilings; a kitchen that is equipped w/ a top-of-the-line appliance package, granite counters, custom cabinets, & a stone range hood. A total of 4.5 baths, 2+2 bedrooms & expansive bsmt level. Dont miss the incredible 1 bed/1 bath legal suite above the triple garage; barn; storefront; & acres of gardens that await your imagination.