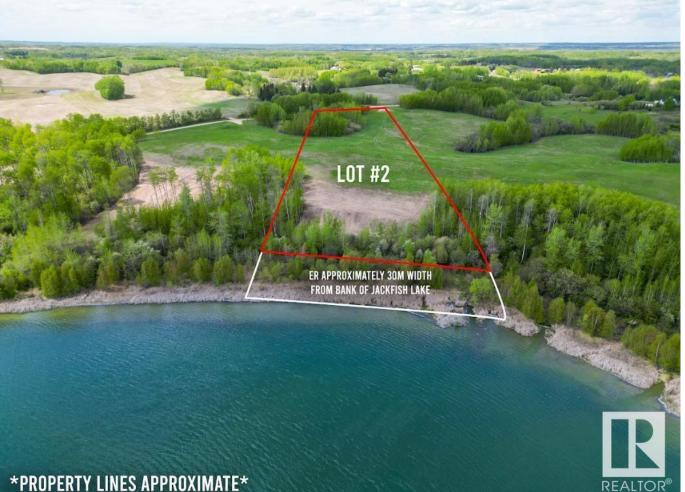

## Rural Parkland County Alberta

Build your dream estate on Lot #2! Over 5 acres and 285 ft of shoreline awaits. Luxury Lakefront living on the shores of Jackfish Lake. Only 20 minutes to Stony Plain/Spruce Grove and 45 minutes to downtown Edmonton. Jackfish Lake is one of the cleanest lakes around Edmonton & is ideal for watersports, recreational boating, swimming and fishing. The water depth has a quick drop off allowing for the convenience of a shorter dock length. Power and gas at property line. Welcome to endless outdoor activities and a private, tranquil lakefront lifestyle. If Lot 2 and Lot 1 are purchased together, lot lines could be reconfigured to create 2 larger lots. Price to be determined by timed Auction Nov. 29/24 (id:6769)