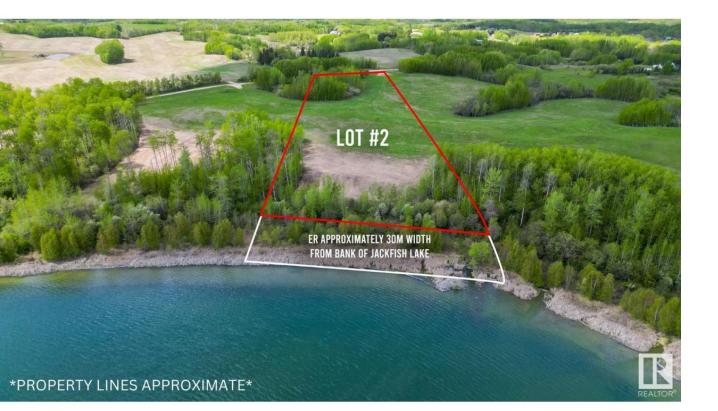

## Rural Parkland County Alberta

Build your dream lakefront estate on south-facing Lot 2 at Jackfish Lake, located just 45 minutes from downtown Edmonton and only 20 minutes from Spruce Grove. This 5.4+/- acre lot features 285 feet of pristine shoreline, perfect for swimming, fishing, and boating. The quick drop-off in water depth allows for a shorter dock, giving you easy and direct lake access. The natural landscape offers a peaceful setting, surrounded by mature trees for privacy. With power and gas at the property line. Don't miss this rare opportunity to own lakefront property in one of Alberta's most sought-after locations! (id:6769)