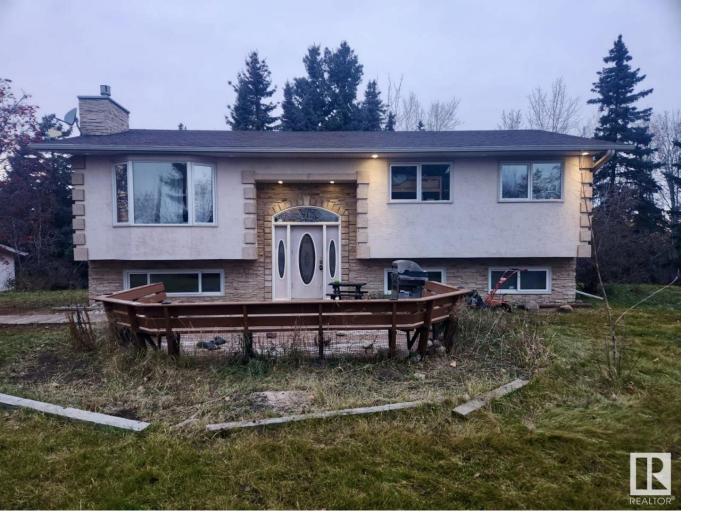

## Rural Parkland County Alberta

TOP OF THE HILL! This 7.66 Acre Property located a Moment away from Beachcorner is Cross fenced for Livestock & Horses! A Picturesque Setting with Great Privacy this 4 Bedroom Bi-Level has a Higher Profile Exterior and makes a Superb Entry Level Acreage with a GOOD PORTION OF LAND. The property features A Cistern for the house & Drilled Well for animal water supply, there is a few usable oldere accessory buildings for livestock. The Home itself features a nice open floor plan with a Maple Kitchen that leads to a Higher Elevation Private Patio to the back yard. A Spacious eating area with ceramic & hardwood floors opens to the main floor living area featuring a gas fireplace. Luxury Upstairs Washroom with HUGE Corner Tub! Although the basement is partly finished, you can finish it however you like leaving a Large Recreation Area and possible additional bedrooms. Various Upgrades through the home have been down through the years! An oversized heated Double Garage with TONS of Parking is all Here! (id:6769)