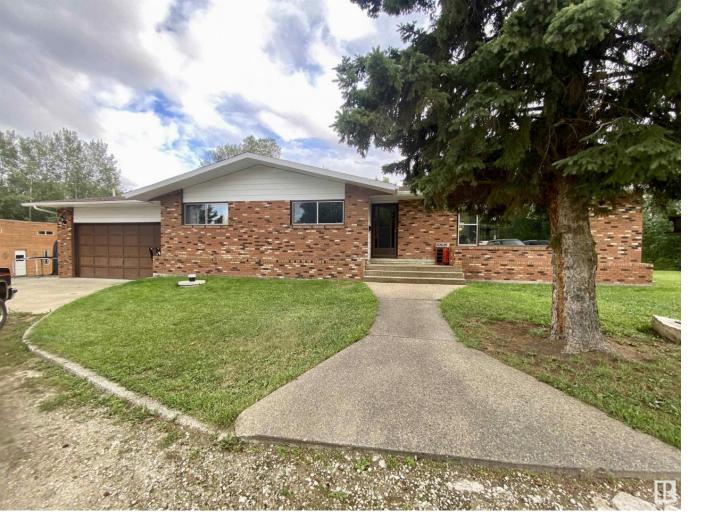

## 53051 RGE ROAD 211 1 Rural Strathcona County AB

Welcome to this beautiful park like setting acreage located in Woodville Estates subdivision approximatley 15 min. east of Sherwood Park, 2 min. to the Strathcona Wilderness Centre, and 5 Min. to Elk Island National Park. The home is approx.1700 sq. ft. bungalow with a full basement. There are 3 bedrooms on the main with 2 full bathrooms, newer engineered hardwood floors and a spacious living room with a cozy wood burning fireplace. Also features a 3 season room which leads out to the back deck. In the basement you will find a large rec. room with wood burning stove, tv area, a forth bedroom and a nice 3 piece bathroom, and a large sauna. There is a separate entrance to the basement leading to the oversized heated garage. Outside there is 16'X20' portable cabin/shed, green house, carport shed and 2 additional sheds. Second driveway leads to an area for a future shop. Newer septic field & pump. If you are looking for an amazing property, and a home to put your special touch on then this is the place for you!