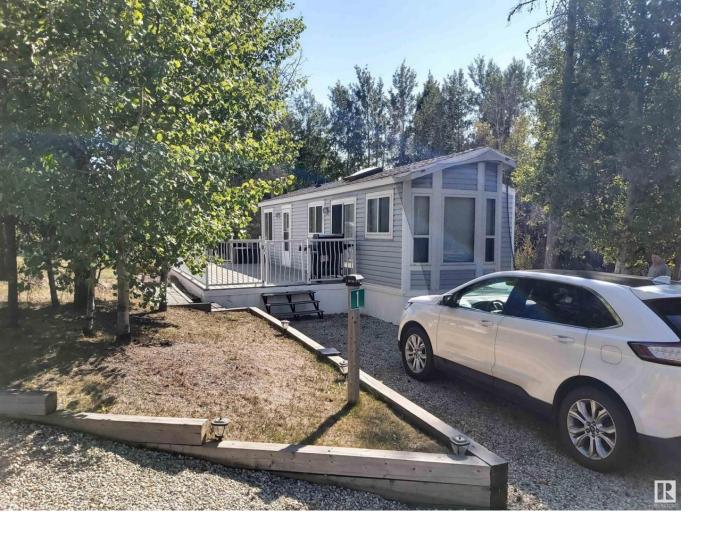

## Rural Parkland County Alberta \$120,000

EXPERIENCE PRISTENE LIVING AT THE MEADOWS YEAR-ROUND RECREATIONAL RESORT. THIS BEAUTIFULLY LANDSCAPED LOT IS IN A PRIME LOCATION BACKING ON TO A GREEN SPACE. THE LOT COMES WITH A 38' LONG PARK MODEL FITTED WITH A SPACIOUS FRONT DECK, BRICKED PATIO AND SITTING AREA WITH A FIREPIT AND GOOD SIZE RESIN STORAGE SHED. THE MEADOWS OF PINERIDGE GATED RESORT OFFERS SERVICES FOR YEAR-ROUND USAGE, A 12 HOLE GOLF COURSE, RESTAURANT/CLUBHOUSE, NATURE TRAILS, REC CENTER WITH BBQ AREA. THE FOYER FLOOR AND A PORTION OF THE LIVING ROOM ENTRANCE IN THE PARK MODEL REQUIRES SOME TLC. (id:6769) Listing Presented By: