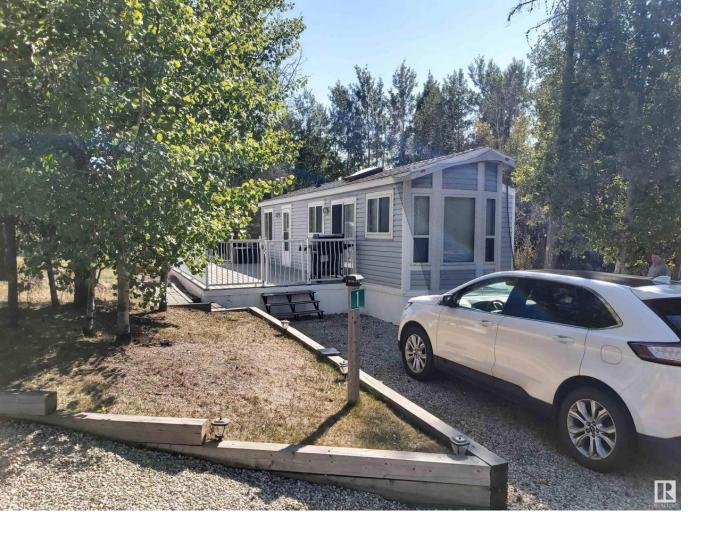

## #1 53207 A HIGHWAY 31 Rural Parkland County AB

\$120,000

EXPERIENCE PRISTENE LIVING AT THE MEADOWS YEAR-ROUND RECREATIONAL RESORT. THIS
BEAUTIFULLY LANDSCAPED LOT IS IN A PRIME LOCATION BACKING ON TO A GREEN SPACE. THE LOT
COMES WITH A 38' LONG PARK MODEL FITTED WITH A SPACIOUS FRONT DECK, BRICKED PATIO AND
SITTING AREA WITH A FIREPIT AND GOOD SIZE RESIN STORAGE SHED. THE MEADOWS OF PINERIDGE
GATED RESORT OFFERS SERVICES FOR YEAR-ROUND USAGE, A 12 HOLE GOLF COURSE,
RESTAURANT/CLUBHOUSE, NATURE TRAILS, REC CENTER WITH BBQ AREA. THE FOYER FLOOR AND A
PORTION OF THE LIVING ROOM ENTRANCE IN THE PARK MODEL REQUIRES SOME TLC.