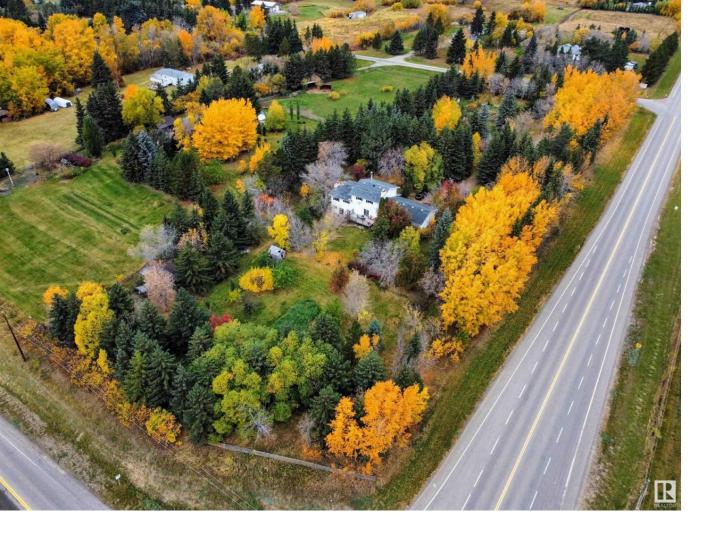

## Rural Parkland County Alberta

\$525.000

Beautifully treed corner lot, with Apple and Pear and Cherry Trees, large Garden area, all set on 3+ acres straight north of Spruce Grove, all paved roads leading to this property. The house is approx 2000 sf on 3 levels, with an additional 740 sf below. main floor has a family room, kitchen, dining room and living room, and laundry room and full bathroom. Upstairs is 3 bedrooms and a newly renovated bathroom. The lower level has another family room, bedroom and full bath. there is another level below that is more for storage and mechanical. Triple attached garage Panorama Heights is a mature subdivision only 10 minutes from Spruce Grove and easy drive to St. Albert. Home will need some TLC (id:6769)