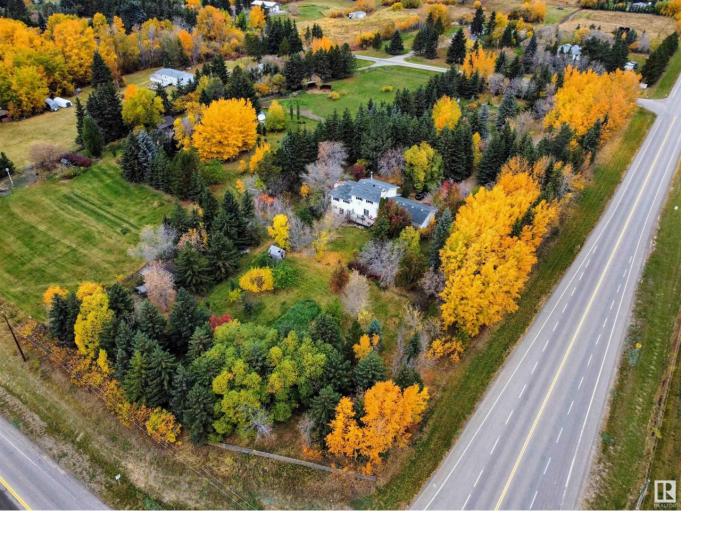

## 54006 RGE ROAD 274 1 Rural Parkland County AB

\$525,000

Beautifully treed corner lot, with Apple and Pear and Cherry Trees, large Garden area, all set on 3+ acres straight north of Spruce Grove, all paved roads leading to this property. The house is approx 1800 sf on 3 levels, with an additional 800 sf below. main floor has a family room, kitchen, dining room and living room, and laundry room and full bathroom. Upstairs is 3 bedrooms and a newly renovated bathroom. The lower level has another family room, bedroom and full bath. there is another level below that is more for storage and mechanical. Triple attached garage Panorama Heights is a mature subdivision only 10 minutes from Spruce Grove and easy drive to St. Albert.