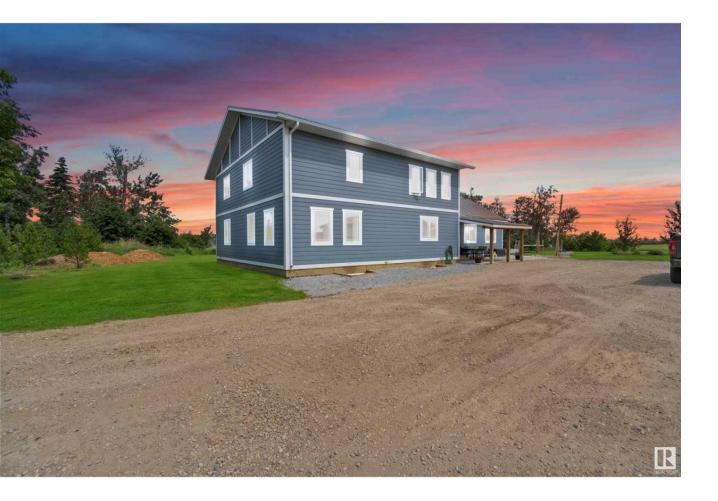

## Rural Sturgeon County Alberta

THE BEST OF IT ALL!!! 77 Acres just 16 MIN FROM EDMONTON and only 3 Min to Schools in Bon Accord only 1KM OFF THE PAVEMENT. Land covers all aspects with 50 acres for PRODUCING CROPS, 21 acres of TREES AND TRAILS FULL OF WILDLIFE and 6 acre yard site. Home was BUILT TO LAST FOREVER and Ultra Efficient! INSULATED CONCRETE WALLS wrapped in Hardie board siding and topped with a tin roof! DRILLED WELL PRODUCES GREAT water and septic is only a few years old. 6 Bedrooms and 5 bathrooms, plus PRIVATE OFFICE with a fully finished basement. DESIGNER KITCHEN MADE FOR BIG FAMILY LIVING! Farmhouse sink with a view, endless cabinets and drawers, Island with sink and lots of seating plus 2 Walk in pantry's. Home is FILLED WITH NATURAL LIGHT and a view from every window! GARAGE HAS A NEW ROOF with a sea can added to extra storage. 65X100 COLD STORAGE BUILDING will hold all your toys and then some. Garden with Greenhouse, Fruit trees and Shrubs, Hot Tub, Firepit, plus more. MOVE IN READY and Flexible Possession. (id:6769)