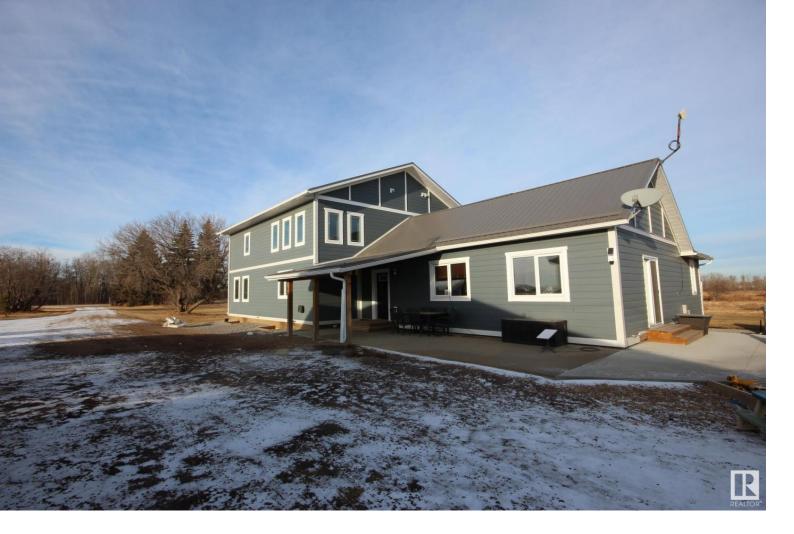

## 56221 RGE RD 242 1 Rural Sturgeon County AB

\$1,043,000

THE BEST OF IT ALL!!! 77 Acres just 16 MIN FROM EDMONTON and only 3 Min to Schools in Bon Accord only 1KM OFF THE PAVEMENT. Land covers all aspects with 50 acres for PRODUCING CROPS, 21 acres of TREES AND TRAILS FULL OF WILDLIFE and 6 acre yard site. Home was BUILT TO LAST FOREVER and Ultra Efficient! INSULATED CONCRETE WALLS wrapped in Hardie board siding and topped with a tin roof! DRILLED WELL PRODUCES GREAT water and septic is only a few years old. 6 Bedrooms and 5 bathrooms, plus PRIVATE OFFICE with a fully finished basement. DESIGNER KITCHEN MADE FOR BIG FAMILY LIVING! Farmhouse sink with a view, endless cabinets and drawers, Island with sink and lots of seating plus 2 Walk in pantry's. Home is FILLED WITH NATURAL LIGHT and a view from every window! GARAGE HAS A NEW ROOF with a sea can added to extra storage. 65X100 COLD STORAGE BUILDING will hold all your toys and then some. Garden with Greenhouse, Fruit trees and Shrubs, Hot Tub, Firepit, plus more. MOVE IN READY and Flexible Possession.