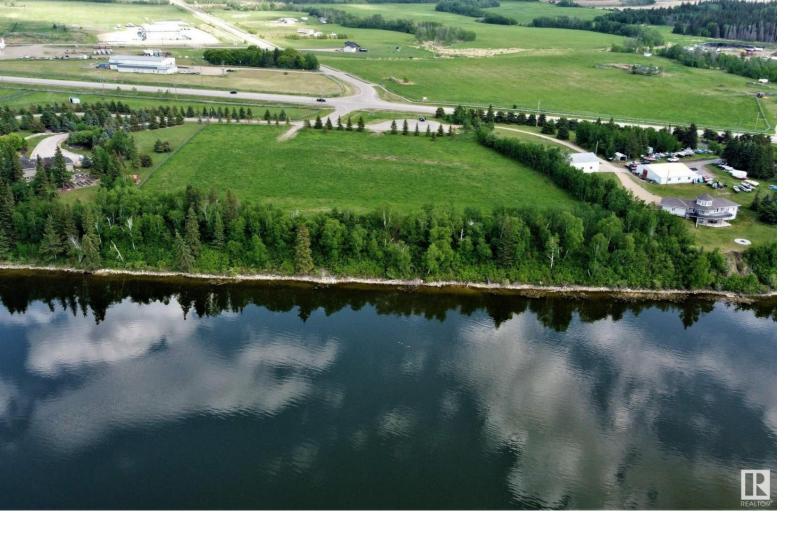

## 61116 28 Highway 1 Rural Bonnyville M.D. AB

\$249,900

Lakefront Luxury! 1.5 acre parcel located in a private cul-de-sac 1/2 a mile west of Bonnyville. Panoramic view of Moose Lake with west exposure for breathtaking sunsets. Small subdivision offers limited neighbours and no restrictions allow owners to develop at their leisure. Just a short distance from Golf Course, Vezeau public lake access, walking/ biking trail and Shaw House. Enjoy all the perks of living on Moose Lake such as swimming, fishing, boating or just unwinding. Perfect place for your recreational get away or to call home! Make the first step to better living!