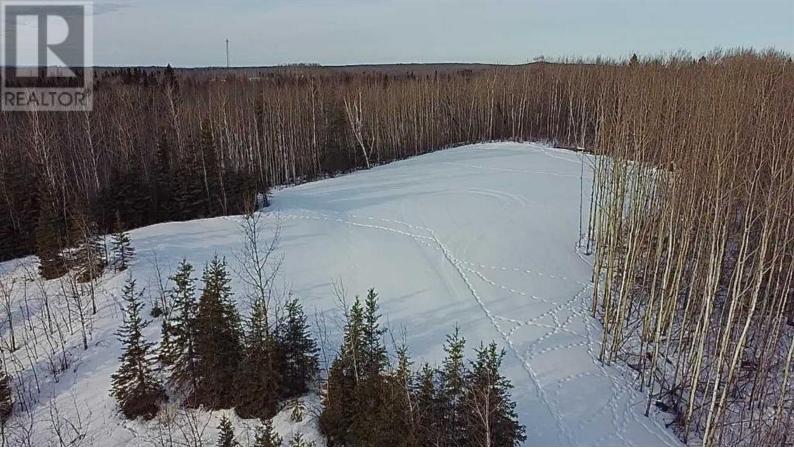

## 1 652051 Range Road 224 Rural Athabasca County Alberta

\$89,500

Desirable location only a few minutes south of Athabasca with 3.18 acres. Lot is heavily treed and hilly with excellent drainage. Yard site has been recently cleared and is ready for development. Zoned Country Residential with no restrictive covenants to limit your development options. Close proximity to over 1400 acres of crown land. Fibre internet, natural gas and power run along the property line. (id:6769)